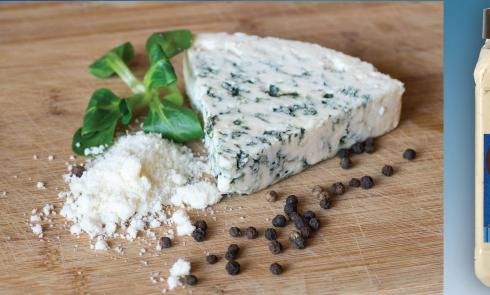

Made from a blend of Rogue Creamery's famous blues - Oregon, Oregonzola, and Crater Lake Blue.